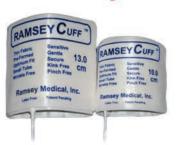

#### Blood Pressure Cuffs Seven sizes included with petMAP gII

| Size   | Item no. |
|--------|----------|
| 2.0cm  | 8050     |
| 2.5cm  | 8051     |
| 3.0cm  | 8055     |
| 3.5cm  | 8052     |
| 4.0cm  | 8056     |
| 4.5cm  | 8053     |
| 5.5cm  | 8054     |
| 5.0cm  | 8067*    |
| 6.5cm  | 8057*    |
| 8.0cm  | 8058*    |
| 10.0cm | 8059*    |
| 13.0cm | 8060*    |

## RamseyCuffs<sup>™</sup>

\*Sold separately, not included in per VIA \* git System: