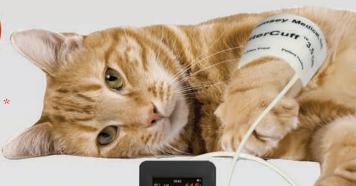

Weight: 1 lb (with batteries)

Battery: Four AA Alkaline (installed)

petMAP graphic  $II(g\ II)$  is a small, lightweight and portable blood pressure measurement device designed for veterinary use. It is capable of measuring blood pressure (systolic, diastolic and mean arterial pressures) and heart rate. The measured values are displayed and trended graphically and numerically on the device. Data trended on the petMAP  $g\ II$  can optionally be saved on an SD memory card via the device's integrated SD memory card slot.

A user interacts with petMAP g II using its touch screen, just like many smart phones. The user can set alarms for systolic blood pressure and can set a BP cycle time for automatic reminders to start another BP measurement.