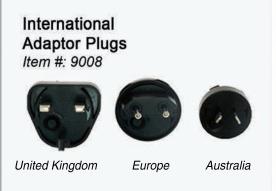

1.25"D

Weight: 1 lb (with batteries)

Battery: Four AA Alkaline (installed)

petMAP graphic  $II(g\ II)$  is a small, lightweight and portable blood pressure measurement device designed for veterinary use. It is capable of measuring blood pressure (systolic, diastolic and mean arterial pressures) and heart rate. The measured values are displayed and trended graphically and numerically on the device. Data trended on the petMAP  $g\ II$  can optionally be saved on an SD memory card via the device's integrated SD memory card slot.

A user interacts with petMAP g II using its touch screen, just like many smart phones. The user can set alarms for systolic blood pressure and can set a BP cycle time for automatic reminders to start another BP measurement.

#### **Available Accessories**









### 



CritterCoffs included with petIVAP git System



\*Sola seperately, not included in peti/Ali qui System

#### Blood Pressure Cuffs Seven sizes included with petMAP gII

| Size   | Item no. |
|--------|----------|
| 2.0cm  | 8050     |
| 2.5cm  | 8051     |
| 3.0cm  | 8055     |
| 3.5cm  | 8052     |
| 4.0cm  | 8056     |
| 4.5cm  | 8053     |
| 5.5cm  | 8054     |
| 5.0cm  | 8067*    |
| 6.5cm  | 8057*    |
| 8.0cm  | 8058*    |
| 10.0cm | 8059*    |
| 13.0cm | 8060*    |

## RamseyCuffs<sup>™</sup>



\*Sold separately, not included in per VIA \* git System: