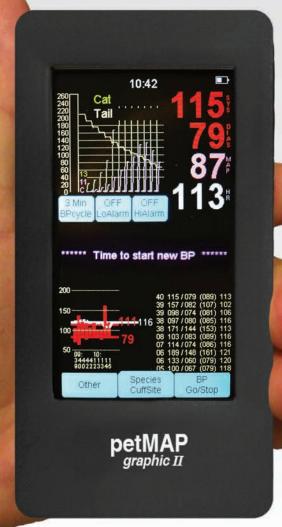

# petMAP graphic II

Time to start new BP

**7300** petMAP graphic II

Blood Pressure Range: Systolic BP: 40 - 265 mmHg

MAP: 30 - 200 mmHg Diastolic BP: 25 - 195 mmHg

Heart Rate Range: 40 - 240 bpm

Dimensions: 6.0"H x 3.2"W x 1.25"D

Weight: 1 lb (with batteries)

Battery: Four AA Alkaline (installed)

petMAP graphic  $II(g\ II)$  is a small, lightweight and portable blood pressure measurement device designed for veterinary use. It is capable of measuring blood pressure (systolic, diastolic and mean arterial pressures) and heart rate. The measured values are displayed and trended graphically and numerically on the device. Data trended on the petMAP  $g\ II$  can optionally be saved on an SD memory card via the device's integrated SD memory card slot.

A user interacts with petMAP g II using its touch screen, just like many smart phones. The user can set alarms for systolic blood pressure and can set a BP cycle time for automatic reminders to start another BP measurement.