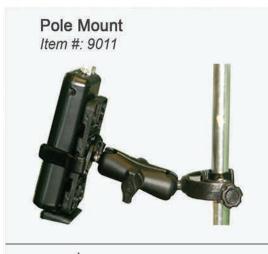

#### petMAP graphic II provides:

- Proven petMAP technology with PPO (PetMAP Proprietary Optimizations). Species and cuff site settings to improve accuracy.
- Easy to use "no menu" touch screen display
- Real-time display of oscillometric "envelope"
- Selectable BP cycle times for measurement reminders
- Tabular display of readings
- Graphic display of last 45 readings and NSV
- SD memory card to record all BP/HR values and "power off" image
- Optional pole mount, cover and AC/DC adapter

#### **Available Accessories**