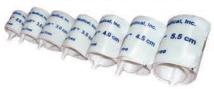

#### Blood Pressure Cuffs Seven sizes included with petMAP gII

| Size   | Item no. |
|--------|----------|
| 2.0cm  | 8050     |
| 2.5cm  | 8051     |
| 3.0cm  | 8055     |
| 3.5cm  | 8052     |
| 4.0cm  | 8056     |
| 4.5cm  | 8053     |
| 5.5cm  | 8054     |
| 5.0cm  | 8067*    |
| 6.5cm  | 8057*    |
| 8.0cm  | 8058*    |
| 10.0cm | 8059*    |
| 13.0cm | 8060*    |