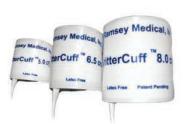

### 

CritterCoffs included with petIVAP git System

\*Sola seperately, not included in peti/Ali qui System

#### Blood Pressure Cuffs Seven sizes included with petMAP gII

| Size   | Item no. |
|--------|----------|
| 2.0cm  | 8050     |
| 2.5cm  | 8051     |
| 3.0cm  | 8055     |
| 3.5cm  | 8052     |
| 4.0cm  | 8056     |
| 4.5cm  | 8053     |
| 5.5cm  | 8054     |
| 5.0cm  | 8067*    |
| 6.5cm  | 8057*    |
| 8.0cm  | 8058*    |
| 10.0cm | 8059*    |
| 13.0cm | 8060*    |